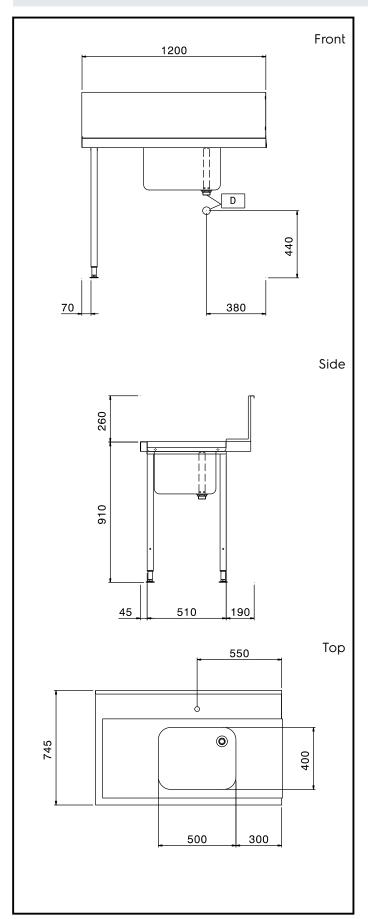

## **Key Information:**

External dimensions, Width:

865309 (BHHPTB12L) 1200 mm External dimensions, Depth: 745 mm External dimensions, Height: 1170 mm Net weight: 8 kg

Splashback Dimensions, Height: 300 mm Basin dimensions:

500x400x300h

Handling System for Hood type Pre-wash Table with Bowl Left to Right, 1200mm