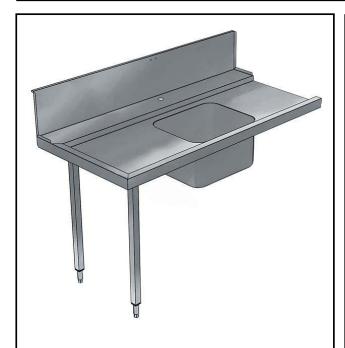

865309 (BHHPTB12L)

Prewash table with 500x400mm bowl for Hood Type, I>r, 1200mm

#### Item No.

For hood type dishwashers. Constructed in 304 AISI stainless steel with backsplash mm250h. N. 2 square 40x40mm tubular legs on height-adjustable feet. Bowl size mm500x400x250h with overflow pipe and drain hole. Basket direction: from left to right.

#### **Main Features**

- Supplied knocked-down and easy to assemble.
- Designed for 500x500 mm dishwashing racks.
- Plain undershelves and pre-rinse units available as optional accessories.

#### Construction

- Stainless steel feet 50 mm adjustable in height to ensure that tables drain back into the dishwasher.
- 700x500x300mm bowl available upon request.
- Included splashback to prevent water spatter.
- Deep anti-drip profiles completely folded with lower edge for safe and easy cleaning.
- All surfaces smooth with polished finish.
- 40x40 mm square tubular legs in AISI 304 stainless steel.
- 304 AISI stainless steel construction throughout.
- To be secured to the dishwasher and fitted with one pair of legs at the other end.